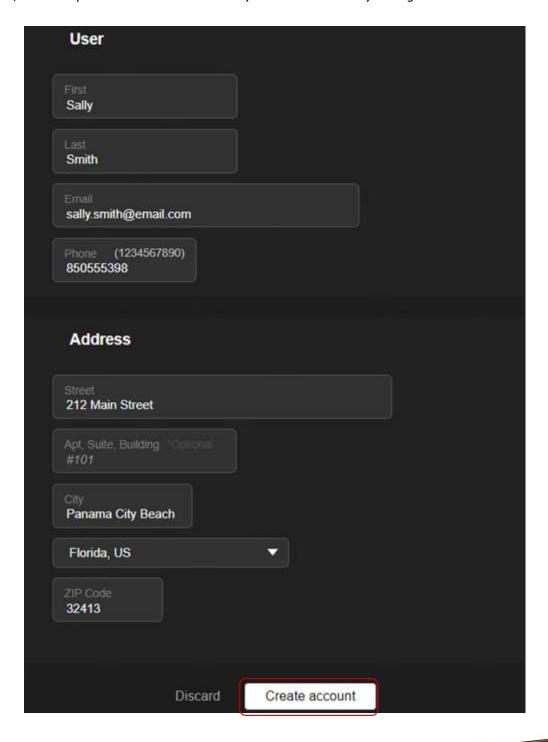

## Creating New Primary User Account

Each unit has a primary user account, managed by a single owner (management companies have a separate account). The primary owner and/or management company will receive a link via email, along with a Building ID. When you click the link, you will be presented with the new account screen. Input Name, Email\*, Cell Phone\*, and Address fields and then click **Create account**.

\*NOTE: The email address and phone number entered here become your login information for the system, so it is important to enter this correctly in order to receive your login code via email or text.